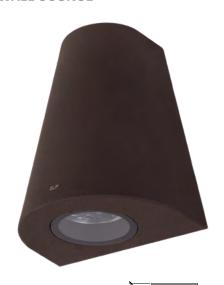

## **NANNA - WL220233**

## **4W WALL SCONCE**

## PRODUCT SPECIFICATIONS

| Fixture Material         | –Die-cast aluminium                       |
|--------------------------|-------------------------------------------|
| Fixture Finish           | Powder-coated bronze                      |
| Glass                    | Clear glass                               |
| Optics                   | Acrylic Optical Lens                      |
| Driver                   | –Built-in                                 |
| LED Chip                 | CREE                                      |
| Binning                  | 3 step MacAdam                            |
| Wiring                   | Attached wiring compartment               |
| Lifespan                 | -50,000 hours                             |
| Color Rendering<br>Index | <del></del>                               |
| Input Voltage            | -180-250VAC, 50/60Hz                      |
| Driver Protection        | Short circuit                             |
| Operating<br>Temperature | -from -20° to 65°C                        |
| Warranty                 | -3 years against<br>manufacturing defects |