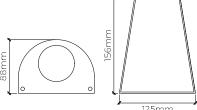

## PRODUCT SPECIFICATIONS

| Fixture Material         | –Die-cast aluminium                       |
|--------------------------|-------------------------------------------|
| Fixture Finish           | Powder-coated bronze                      |
| Glass                    | Clear glass                               |
| Optics                   | Acrylic Optical Lens                      |
| Driver                   | –Built-in                                 |
| LED Chip                 | CREE                                      |
| Binning                  | 3 step MacAdam                            |
| Wiring                   | Attached wiring compartment               |
| Lifespan                 | -50,000 hours                             |
| Color Rendering<br>Index | <del></del>                               |
| Input Voltage            | -180-250VAC, 50/60Hz                      |
| Driver Protection        | Short circuit                             |
| Operating<br>Temperature | -from -20° to 65°C                        |
| Warranty                 | -3 years against<br>manufacturing defects |