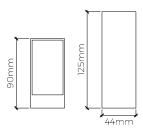

## PRODUCT SPECIFICATIONS

| Fixture Material         | —Die-cast aluminium                      |
|--------------------------|------------------------------------------|
| Fixture Finish           | Powder-coated bronze                     |
| Glass                    | Clear glass                              |
| Driver                   | —Built-in                                |
| LED Chip                 | CREE                                     |
| Binning                  | -3 step MacAdam                          |
| Wiring                   | Attached wiring compartment              |
| Lifespan                 | -50,000 hours                            |
| Color Rendering<br>Index | —>85                                     |
| Input Voltage            | -180-250VAC, 50/60Hz                     |
| Driver Protection        | —Short circuit                           |
| Operating<br>Temperature | from -20° to 65°C                        |
| Warranty————             | 3 years against<br>manufacturing defects |