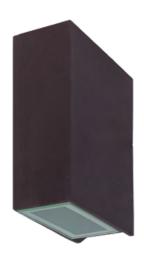

## **NANNA - WL220222**

## 4W UP AND DOWN WALL SCONCE

## PRODUCT SPECIFICATIONS

| Fixture Material         | —Die-cast aluminium                      |
|--------------------------|------------------------------------------|
| Fixture Finish           | Powder-coated bronze                     |
| Glass                    | Clear glass                              |
| Driver                   | —Built-in                                |
| LED Chip                 | CREE                                     |
| Binning                  | -3 step MacAdam                          |
| Wiring                   | Attached wiring compartment              |
| Lifespan                 | -50,000 hours                            |
| Color Rendering<br>Index | —>85                                     |
| Input Voltage            | -180-250VAC, 50/60Hz                     |
| Driver Protection        | —Short circuit                           |
| Operating<br>Temperature | from -20° to 65°C                        |
| Warranty————             | 3 years against<br>manufacturing defects |