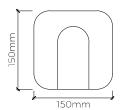

## PRODUCT SPECIFICATIONS

| Fixture Material         | —Die-cast aluminium                       |
|--------------------------|-------------------------------------------|
| Fixture Finish           | Powder-coated bronze                      |
| Glass                    | Clear glass                               |
| Driver                   | —Built-in                                 |
| LED Chip                 | CREE                                      |
| Binning                  | 3 step MacAdam                            |
| Wiring                   | Attached wiring compartment               |
| Lifespan-                | -50,000 hours                             |
| Color Rendering<br>Index | <del></del>                               |
| Input Voltage            | -180-250VAC, 50/60Hz                      |
| Driver Protection        | —Short circuit                            |
| Operating<br>Temperature | -from -20° to 65°C                        |
| Warranty                 | -3 years against<br>manufacturing defects |