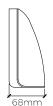

## PRODUCT SPECIFICATIONS

| Fixture Material         | —Die-cast aluminium                       |
|--------------------------|-------------------------------------------|
| Fixture Finish           | Powder-coated bronze                      |
| Glass                    | Clear glass                               |
| Driver                   | —Built-in                                 |
| LED Chip                 | CREE                                      |
| Binning                  | 3 step MacAdam                            |
| Wiring                   | Attached wiring compartment               |
| Lifespan-                | -50,000 hours                             |
| Color Rendering<br>Index | <del></del>                               |
| Input Voltage            | -180-250VAC, 50/60Hz                      |
| Driver Protection        | —Short circuit                            |
| Operating<br>Temperature | -from -20° to 65°C                        |
| Warranty                 | -3 years against<br>manufacturing defects |