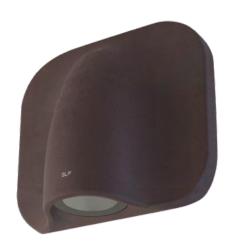

## **NANNA - WL220220**

## **6W WALL SCONCE**

## PRODUCT SPECIFICATIONS

| Fixture Material         | —Die-cast aluminium                       |
|--------------------------|-------------------------------------------|
| Fixture Finish           | Powder-coated bronze                      |
| Glass                    | Clear glass                               |
| Driver                   | —Built-in                                 |
| LED Chip                 | CREE                                      |
| Binning                  | 3 step MacAdam                            |
| Wiring                   | Attached wiring compartment               |
| Lifespan-                | -50,000 hours                             |
| Color Rendering<br>Index | <del></del>                               |
| Input Voltage            | -180-250VAC, 50/60Hz                      |
| Driver Protection        | —Short circuit                            |
| Operating<br>Temperature | -from -20° to 65°C                        |
| Warranty                 | -3 years against<br>manufacturing defects |