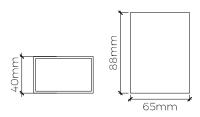

## PRODUCT SPECIFICATIONS

| Fixture Material         | —Die-cast aluminium                      |
|--------------------------|------------------------------------------|
| Fixture Finish           | Powder-coated bronze                     |
| Glass                    | -Clear glass                             |
| Reflector                | Polycarbonate with aluminium coating     |
| Driver                   | —Built-in                                |
| LED Chip                 | CREE COB                                 |
| Binning                  | –3 step MacAdam                          |
| Wiring                   | Attached wiring compartment              |
| Lifespan                 | -50,000 hours                            |
| Color Rendering<br>Index | <del>&gt;</del> 85                       |
| Input Voltage            | —180-250VAC, 50/60Hz                     |
| Driver Protection—       | —Short circuit                           |
| Operating<br>Temperature | –from -20° to 65°C                       |
| Warranty                 | 3 years against<br>manufacturing defects |
|                          |                                          |

| Power<br>(W) | Available Color<br>Temperatures         | Luminous Flux |        | ID Doting | Available Beam |       |
|--------------|-----------------------------------------|---------------|--------|-----------|----------------|-------|
|              |                                         | 3000K         | 4000K  | 6000K     | IP Rating      | Angle |
| 10W          | 2700K<br><b>3000K</b><br>4000K<br>6000K | 80lm/W        | 85lm/W | 90lm/W    | 65             | 40°   |