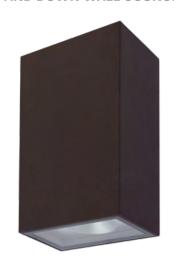

## NANNA - WL220198

## 10W UP AND DOWN WALL SCONCE

## PRODUCT SPECIFICATIONS

| Fixture Material         | —Die-cast aluminium                      |
|--------------------------|------------------------------------------|
| Fixture Finish           | Powder-coated bronze                     |
| Glass                    | -Clear glass                             |
| Reflector                | Polycarbonate with aluminium coating     |
| Driver                   | —Built-in                                |
| LED Chip                 | CREE COB                                 |
| Binning                  | –3 step MacAdam                          |
| Wiring                   | Attached wiring compartment              |
| Lifespan                 | -50,000 hours                            |
| Color Rendering<br>Index | <del>&gt;</del> 85                       |
| Input Voltage            | —180-250VAC, 50/60Hz                     |
| Driver Protection—       | —Short circuit                           |
| Operating<br>Temperature | –from -20° to 65°C                       |
| Warranty                 | 3 years against<br>manufacturing defects |
|                          |                                          |