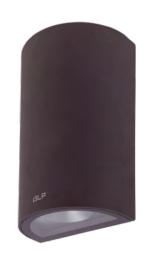

## **NANNA - WL220197**

## 10W UP AND DOWN WALL SCONCE

## PRODUCT SPECIFICATIONS

| Fixture Material         | –Die-cast aluminium                      |  |
|--------------------------|------------------------------------------|--|
| Fixture Finish           | Powder-coated bronze                     |  |
| Glass                    | Clear glass                              |  |
| Reflector                | Polycarbonate with aluminium coating     |  |
| Driver                   | —Built-in                                |  |
| LED Chip                 | CREE COB                                 |  |
| Binning                  | 3 step MacAdam                           |  |
| Wiring                   | Attached wiring compartment              |  |
| Lifespan                 | -50,000 hours                            |  |
| Color Rendering<br>Index | ->85                                     |  |
| Input Voltage            | -180-250VAC, 50/60Hz                     |  |
| Driver Protection        | —Short circuit                           |  |
| Operating<br>Temperature | -from -20° to 65°C                       |  |
| Warranty                 | 3 years against<br>manufacturing defects |  |