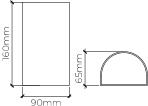

## PRODUCT SPECIFICATIONS

| Fixture Material         | –Die-cast aluminium                      |  |
|--------------------------|------------------------------------------|--|
| Fixture Finish           | Powder-coated bronze                     |  |
| Glass                    | Clear glass                              |  |
| Reflector                | Polycarbonate with aluminium coating     |  |
| Driver                   | —Built-in                                |  |
| LED Chip                 | CREE COB                                 |  |
| Binning                  | 3 step MacAdam                           |  |
| Wiring                   | Attached wiring compartment              |  |
| Lifespan                 | -50,000 hours                            |  |
| Color Rendering<br>Index | ->85                                     |  |
| Input Voltage            | -180-250VAC, 50/60Hz                     |  |
| Driver Protection        | —Short circuit                           |  |
| Operating<br>Temperature | -from -20° to 65°C                       |  |
| Warranty                 | 3 years against<br>manufacturing defects |  |

| Power<br>(W) | Available Color<br>Temperatures         | Luminous Flux |        | ID Doting | Available Beam |       |
|--------------|-----------------------------------------|---------------|--------|-----------|----------------|-------|
|              |                                         | 3000K         | 4000K  | 6000K     | IP Rating      | Angle |
| 10W          | 2700K<br><b>3000K</b><br>4000K<br>6000K | 80lm/W        | 85lm/W | 90lm/W    | 65             | 40°   |