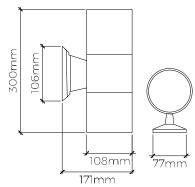

## **LESEDI - WS220077**

## 17W LARGE UP & DOWN WALL SCONCE

## PRODUCT SPECIFICATIONS

| Fixture Material         | —Die-cast aluminium                       |
|--------------------------|-------------------------------------------|
| Fixture Finish           | Powder-coated bronze                      |
| Glass                    | —Clear glass                              |
| Optics                   | High temperature Japanese acrylic         |
| Driver                   | Built-in                                  |
| LED Chip                 | —Nichia                                   |
| Binning                  | -3 step MacAdam                           |
| Reflector                | —Polycarbonate with aluminium coating     |
| Wiring                   | Attached wiring compartment               |
| Lifespan                 | -50,000 hours                             |
| Color Rendering<br>Index | —>85                                      |
| Input Voltage            | —180-250VAC, 50/60Hz                      |
| Driver Protection        | —Short circuit                            |
| Operating<br>Temperature | from -20° to 65°C                         |
| Warranty                 | _3 years against<br>manufacturing defects |