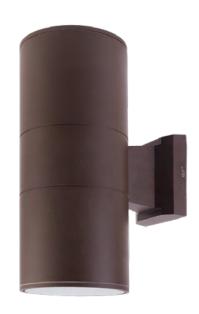

## **LESEDI - WS220077**

## 17W LARGE UP & DOWN WALL SCONCE

## PRODUCT SPECIFICATIONS

| Fixture Material         | —Die-cast aluminium                       |
|--------------------------|-------------------------------------------|
| Fixture Finish           | Powder-coated bronze                      |
| Glass                    | —Clear glass                              |
| Optics                   | High temperature Japanese acrylic         |
| Driver                   | Built-in                                  |
| LED Chip                 | —Nichia                                   |
| Binning                  | -3 step MacAdam                           |
| Reflector                | —Polycarbonate with aluminium coating     |
| Wiring                   | Attached wiring compartment               |
| Lifespan                 | -50,000 hours                             |
| Color Rendering<br>Index | —>85                                      |
| Input Voltage            | —180-250VAC, 50/60Hz                      |
| Driver Protection        | —Short circuit                            |
| Operating<br>Temperature | from -20° to 65°C                         |
| Warranty                 | _3 years against<br>manufacturing defects |