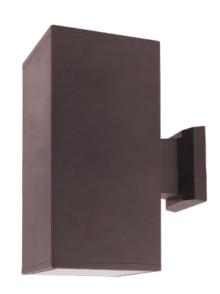

## **LESEDI - WS220069**

## 17W LARGE UP & DOWN WALL SCONCE

## PRODUCT SPECIFICATIONS

| Fixture Material         | —Die-cast aluminium                      |
|--------------------------|------------------------------------------|
| Fixture Finish           | Powder-coated bronze                     |
| Glass                    | —Clear glass                             |
| Optics                   | High temperature Japanese acrylic        |
| Driver                   | Built-in                                 |
| LED Chip                 | Nichia                                   |
| Binning                  | -3 step MacAdam                          |
| Reflector                | Polycarbonate with aluminium coating     |
| Wiring                   | Attached wiring compartment              |
| Lifespan                 | -50,000 hours                            |
| Color Rendering<br>Index | —>85                                     |
| Input Voltage            | —180-250VAC, 50/60Hz                     |
| Driver Protection        | —Short circuit                           |
| Operating<br>Temperature | from -20° to 65°C                        |
| Warranty                 | 3 years against<br>manufacturing defects |