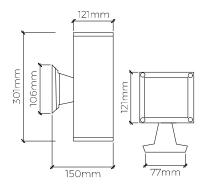

## **LESEDI - WS220069**

## 17W LARGE UP & DOWN WALL SCONCE

## PRODUCT SPECIFICATIONS

| Fixture Material         | —Die-cast aluminium                      |
|--------------------------|------------------------------------------|
| Fixture Finish           | Powder-coated bronze                     |
| Glass                    | —Clear glass                             |
| Optics                   | High temperature Japanese acrylic        |
| Driver                   | Built-in                                 |
| LED Chip                 | Nichia                                   |
| Binning                  | -3 step MacAdam                          |
| Reflector                | Polycarbonate with aluminium coating     |
| Wiring                   | Attached wiring compartment              |
| Lifespan                 | -50,000 hours                            |
| Color Rendering<br>Index | —>85                                     |
| Input Voltage            | —180-250VAC, 50/60Hz                     |
| Driver Protection        | —Short circuit                           |
| Operating<br>Temperature | from -20° to 65°C                        |
| Warranty                 | 3 years against<br>manufacturing defects |