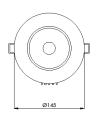

## **PRODUCT SPECIFICATIONS**

| Fixture Material | Die-cast aluminum                                      |  |  |  |
|------------------|--------------------------------------------------------|--|--|--|
| Fixture Finish   | Powder-coated white                                    |  |  |  |
| Reflector        | Polycarbonate with aluminum coating                    |  |  |  |
| Diffuser         | Opal polycarbonate                                     |  |  |  |
| Driver           | Built-in                                               |  |  |  |
| Dimmability      | Non-Dimmable. Also available<br>Standard Phase Dimming |  |  |  |
| Binning          | 3 Step MacAdam                                         |  |  |  |
| Life Span        | 40,000 hours                                           |  |  |  |

| LED Chip              | CREE                                  |  |  |
|-----------------------|---------------------------------------|--|--|
| Power Consumption     | 13W                                   |  |  |
| Input Voltage         | 180~250VAC, 50/60Hz                   |  |  |
| Operating Temperature | from -20° to 50° C                    |  |  |
| Color Rendering Index | >80                                   |  |  |
| Warranty              | 5 years against manufacturing defects |  |  |
| Agency Approval       | CE, RoHS                              |  |  |