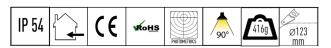

| LED Chip              | CREE                                  |  |  |
|-----------------------|---------------------------------------|--|--|
| Power Consumption     | 13W                                   |  |  |
| Input Voltage         | 180~250VAC, 50/60Hz                   |  |  |
| Operating Temperature | from -20° to 50° C                    |  |  |
| Color Rendering Index | >80                                   |  |  |
| Warranty              | 5 years against manufacturing defects |  |  |
| Agency Approval       | CE, RoHS                              |  |  |

|     |                                  |         |         |         | Available    |             |
|-----|----------------------------------|---------|---------|---------|--------------|-------------|
|     |                                  | 3000K   | 4000K   | 6000K   | Power Factor | Beam Angles |
| 13W | 2700K<br>3000K<br>4000K<br>6000K | 110lm/W | 120lm/W | 130lm/W | > 0.8        | 90°         |