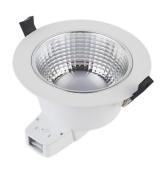

## LANA-**DL110333**

## 13W RECESSED DOWN LIGHT

## **PRODUCT SPECIFICATIONS**

| Fixture Material | Die-cast aluminum                                      |  |  |  |
|------------------|--------------------------------------------------------|--|--|--|
| Fixture Finish   | Powder-coated white                                    |  |  |  |
| Reflector        | Polycarbonate with aluminum coating                    |  |  |  |
| Diffuser         | Opal polycarbonate                                     |  |  |  |
| Driver           | Built-in                                               |  |  |  |
| Dimmability      | Non-Dimmable. Also available<br>Standard Phase Dimming |  |  |  |
| Binning          | 3 Step MacAdam                                         |  |  |  |
| Life Span        | 40,000 hours                                           |  |  |  |

| LED Chip              | CREE                                  |  |  |
|-----------------------|---------------------------------------|--|--|
| Power Consumption     | 13W                                   |  |  |
| Input Voltage         | 180~250VAC, 50/60Hz                   |  |  |
| Operating Temperature | from -20° to 50° C                    |  |  |
| Color Rendering Index | >80                                   |  |  |
| Warranty              | 5 years against manufacturing defects |  |  |
| Agency Approval       | CE, RoHS                              |  |  |