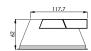

## **PRODUCT SPECIFICATIONS**

| Fixture Material | Die-cast aluminum                                      |  |  |  |
|------------------|--------------------------------------------------------|--|--|--|
| Fixture Finish   | Powder-coated white                                    |  |  |  |
| Reflector        | Polycarbonate with aluminum coating                    |  |  |  |
| Diffuser         | Opal polycarbonate                                     |  |  |  |
| Driver           | Built-in                                               |  |  |  |
| Dimmability      | Non-Dimmable. Also available<br>Standard Phase Dimming |  |  |  |
| Binning          | 3 Step MacAdam                                         |  |  |  |
| Life Span        | 40,000 hours                                           |  |  |  |

| LED Chip              | CREE                                  |  |  |
|-----------------------|---------------------------------------|--|--|
| Power Consumption     | 13W                                   |  |  |
| Input Voltage         | 180~250VAC, 50/60Hz                   |  |  |
| Operating Temperature | from -20° to 50° C                    |  |  |
| Color Rendering Index | >80                                   |  |  |
| Warranty              | 5 years against manufacturing defects |  |  |
| Agency Approval       | CE, RoHS                              |  |  |