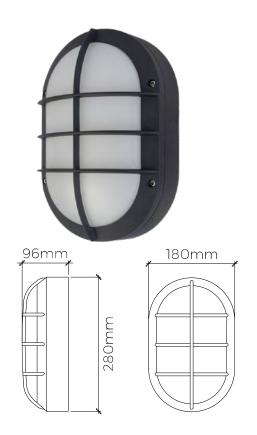

## GEREL - WL220378 20W BULK HEAD LIGHT

## PRODUCT SPECIFICATIONS

| Fixture Material         | —Die-cast aluminium                                          |
|--------------------------|--------------------------------------------------------------|
| Fixture Finish           | —Powder-coated black                                         |
| Diffuser                 | —UV resistant Opal polycarbonate                             |
| Driver                   | —Built-in                                                    |
| LED Chip                 | CREE                                                         |
| Binning                  | –3 step MacAdam                                              |
| Wiring                   | —30 centimeter of 3 core 0.75mm <sup>2</sup><br>rubber cable |
| Lifespan                 | —50,000 hours                                                |
| Color Rendering<br>Index | —>85                                                         |
| Input Voltage            | —180-250VAC, 50/60Hz                                         |
| Driver<br>Protection     | —Short circuit                                               |
| Operating<br>Temperature | —from -20° to 65°C                                           |
| Warranty                 | —3 years against<br>manufacturing defects                    |