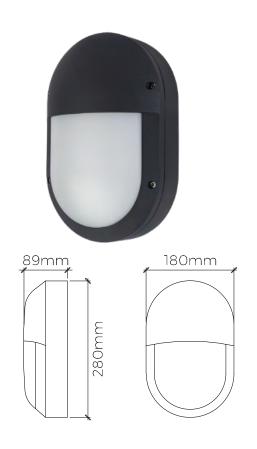

## **GEREL - WL220377**

## 20W BULK HEAD LIGHT

## PRODUCT SPECIFICATIONS

| Fixture Material         | —Die-cast aluminium                                          |
|--------------------------|--------------------------------------------------------------|
| Fixture Finish           | Powder-coated black                                          |
| Diffuser                 | —UV resistant Opal polycarbonate                             |
| Driver                   | Built-in                                                     |
| LED Chip                 | CREE                                                         |
| Binning                  | -3 step MacAdam                                              |
| Wiring                   | —30 centimeter of 3 core 0.75mm <sup>2</sup><br>rubber cable |
| Lifespan                 | —50,000 hours                                                |
| Color Rendering<br>Index | —>85                                                         |
| Input Voltage            | 180-250VAC, 50/60Hz                                          |
| Driver<br>Protection     | —Short circuit                                               |
| Operating<br>Temperature | —from -20° to 65°C                                           |
| Warranty                 | <ul><li>3 years against<br/>manufacturing defects</li></ul>  |