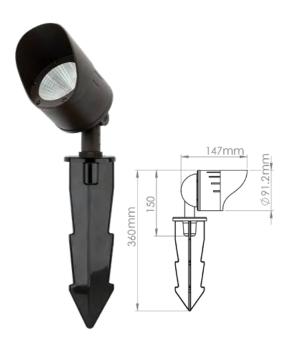

## FOTIS - SP220009 20W SPIKE LIGHT

## **PRODUCT SPECIFICATIONS**

| Fixture Material         | -Die-cast aluminium                        |
|--------------------------|--------------------------------------------|
| Fixture Finish           | -Powder-coated bronze                      |
| Glass                    | -Clear glass                               |
| Reflector                | Polycarbonate with aluminium coating       |
| Cowl Material            | -Die-cast aluminium                        |
| LED Chip                 | -Nichia COB                                |
| Binning                  | -3 step MacAdam                            |
| Wiring                   | -1 meter of 2 core 0.75mm²<br>rubber cable |
| Lifespan                 | -50,000 hours                              |
| Color Rendering<br>Index | ->85                                       |
| Input Voltage            | –12VAC, 50/60Hz or 12VDC                   |
| Operating<br>Temperature | -from -20° to 65°C                         |
| Warranty                 | -3 years against<br>manufacturing defects  |