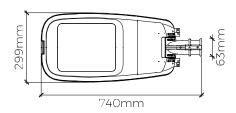

## ELNUR - SL550095 100W STREET LIGHT

## PRODUCT SPECIFICATIONS

| Fixture Material         | Die-cast aluminium                       |  |
|--------------------------|------------------------------------------|--|
| Fixture Finish           | Powder-coated dark gray                  |  |
| Lens                     | Clear Optical Lens                       |  |
| Glass                    | Clear Tempered Glass                     |  |
| Driver                   | Built-in                                 |  |
| LED Chip                 | CREE                                     |  |
| Binning                  | -3 step MacAdam                          |  |
| Wiring                   | —1 meter of 3 core 1.5mm² rubber cable   |  |
| Lifespan                 | 50,000 hours                             |  |
| Color Rendering<br>Index | <del></del>                              |  |
| Input Voltage            |                                          |  |
| Driver protection        | Short circuit                            |  |
| Operating<br>Temperature | -from -20° to 65°C                       |  |
| Warranty                 | 3 years against<br>manufacturing defects |  |