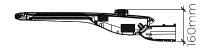

## ELNUR - SL550095 100W STREET LIGHT

## PRODUCT SPECIFICATIONS

| Fixture Material         | Die-cast aluminium                       |  |
|--------------------------|------------------------------------------|--|
| Fixture Finish           | Powder-coated dark gray                  |  |
| Lens                     | Clear Optical Lens                       |  |
| Glass                    | Clear Tempered Glass                     |  |
| Driver                   | Built-in                                 |  |
| LED Chip                 | CREE                                     |  |
| Binning                  | -3 step MacAdam                          |  |
| Wiring                   | —1 meter of 3 core 1.5mm² rubber cable   |  |
| Lifespan                 | 50,000 hours                             |  |
| Color Rendering<br>Index | <del></del>                              |  |
| Input Voltage            |                                          |  |
| Driver protection        | Short circuit                            |  |
| Operating<br>Temperature | -from -20° to 65°C                       |  |
| Warranty                 | 3 years against<br>manufacturing defects |  |