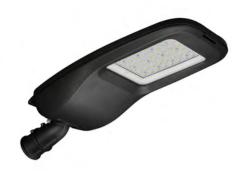

## ELNUR - SL550095 100W STREET LIGHT

## PRODUCT SPECIFICATIONS

| Fixture Material         | Die-cast aluminium                       |  |
|--------------------------|------------------------------------------|--|
| Fixture Finish           | Powder-coated dark gray                  |  |
| Lens                     | Clear Optical Lens                       |  |
| Glass                    | Clear Tempered Glass                     |  |
| Driver                   | Built-in                                 |  |
| LED Chip                 | CREE                                     |  |
| Binning                  | -3 step MacAdam                          |  |
| Wiring                   | —1 meter of 3 core 1.5mm² rubber cable   |  |
| Lifespan                 | 50,000 hours                             |  |
| Color Rendering<br>Index | <del></del>                              |  |
| Input Voltage            |                                          |  |
| Driver protection        | Short circuit                            |  |
| Operating<br>Temperature | -from -20° to 65°C                       |  |
| Warranty                 | 3 years against<br>manufacturing defects |  |