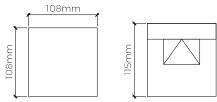

## ARGI - WL220211 6W SQUARE MINI BOLLARD LIGHT

## PRODUCT SPECIFICATIONS

| Fixture Material         | –Die-cast aluminium                       |
|--------------------------|-------------------------------------------|
| Fixture Finish           | Powder-coated bronze                      |
| Glass                    | Clear glass                               |
| Driver                   | –Built-in                                 |
| LED Chip                 | CREE COB                                  |
| Binning                  | –3 step MacAdam                           |
| Wiring                   | -Attached wiring compartment              |
| Lifespan-                | -50,000 hours                             |
| Color Rendering<br>Index | ->85                                      |
| Input Voltage            | -180-250VAC, 50/60Hz                      |
| Driver Protection        | -Short circuit                            |
| Operating<br>Temperature | -from -20° to 65°C                        |
| Warranty                 | —3 years against<br>manufacturing defects |