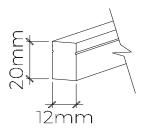

## **PRODUCT SPECIFICATIONS**

| Sealant Material         | Opal silicone                             |  |  |
|--------------------------|-------------------------------------------|--|--|
| Installation<br>Type     | Mounting clips or channel                 |  |  |
| Binning                  | -3 Step MacAdam                           |  |  |
| Lifespan                 | -50,000 hours                             |  |  |
| LED Type                 | Samsung                                   |  |  |
| Input Voltage            | -24VDC                                    |  |  |
| Length                   | –5000mm (also available in<br>10000mm)    |  |  |
| Dimensions               | –20mm x 12mm                              |  |  |
| Bending Type             | Horizontal                                |  |  |
| Cutting size             | 100mm                                     |  |  |
| Operating<br>Temperature | -from -20° to 65° C                       |  |  |
| Color Rendering<br>Index | >85                                       |  |  |
| Warranty                 | -3 years against manufacturing<br>defects |  |  |