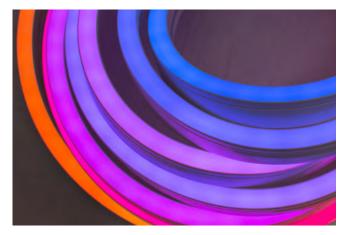

## ABHA - NS330104 LED NEON LIGHT 60W (12W/METER)





## **PRODUCT SPECIFICATIONS**

| Sealant Material         | Opal silicone                             |  |  |
|--------------------------|-------------------------------------------|--|--|
| Installation<br>Type     | Mounting clips or channel                 |  |  |
| Binning                  | -3 Step MacAdam                           |  |  |
| Lifespan                 | -50,000 hours                             |  |  |
| LED Type                 | Samsung                                   |  |  |
| Input Voltage            | -24VDC                                    |  |  |
| Length                   | –5000mm (also available in<br>10000mm)    |  |  |
| Dimensions               | –20mm x 12mm                              |  |  |
| Bending Type             | Horizontal