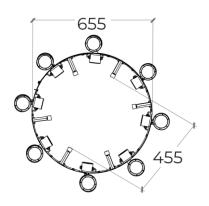

## **PRODUCT SPECIFICATIONS**

Suitable for all tree sizes up to 45.5cm in diameter. Adjustable support studs allow free control of ring diameter.

Tight & secure mounting. Tree Ring comes with 6 soft-ended support studs. Allowing for a sturdy mount without affecting tree growth.