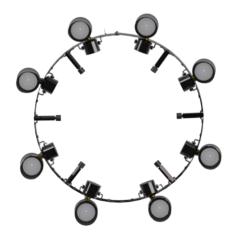

## 880618 - 8 SIDED ADJUSTABLE TREE RING

Adjustable die-cast aluminum Tree Ring with 8 mounting brackets. Compatible with all GLP® Spike Lights

Safely mount up to 8 GLP® spike lights in one tree ring

| Ring Material    | Die-cast Aluminum    |
|------------------|----------------------|
| Ring Finish      | Powder-coated Bronze |
| Bracket Material | Die-cast Aluminum    |
| Bracket Finish   | Powder-coated Bronze |