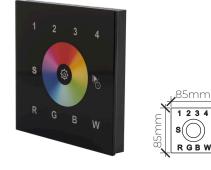

## RGBW DMX512 MASTER 880071-CTXXBK

This wall mounted RGBW DMX512 master, exhibits full touch controller designed to work with DMX512 protocol. This unit offers a fast and accurate color tone adjustment as well as independent brightness dimming of each RGBW channel.

• High sensitive touch color wheel, fast & precise color control

• Able to control RGBW or RGBY 4 colors that achieve more selectable colors than traditional RGB controllers

• RGB colors change smoothly by pressing the corresponding buttons or scrolling on the circular color wheel touch pad

- 4 Zone wall mounted RGBW DMX master
- · Available in black and white

| Operation — | 12-24VDC |
|-------------|----------|
| Voltage     |          |

Input Voltage 12-24VDC

No. of Zones 4

Remarks Output DMX512 Signal