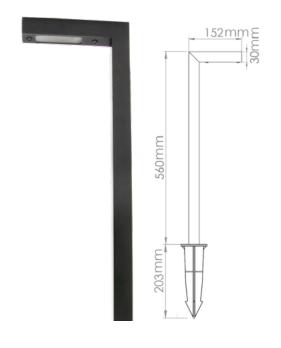

## ARGI - SAL300 5W SLIM PATH LIGHT ("L" TOP)

## PRODUCT SPECIFICATIONS

| Fixture Material         | -Solid Brass                             |  |  |
|--------------------------|------------------------------------------|--|--|
| Fixture Finish           | -Brass                                   |  |  |
| Glass                    | Frosted Glass                            |  |  |
| Driver                   | -Built-in                                |  |  |
| LED Chip                 | CREE                                     |  |  |
| LED Type                 | LAMP GY6.35                              |  |  |
| Binning                  | -3 step MacAdam                          |  |  |
| Wiring                   | 1 meter of 2 core 18AWG<br>Wire          |  |  |
| Power<br>Consumption     | –5W (Also available in 3W)               |  |  |
| Lifespan                 | -50,000 hours                            |  |  |
| Color Rendering<br>Index | ->85                                     |  |  |
| Input Voltage            | –12V AC, 50/60Hz or 12VDC                |  |  |
| Operating<br>Temperature | -from -20° to 65°C                       |  |  |
| Warranty                 | 3 years against<br>manufacturing defects |  |  |