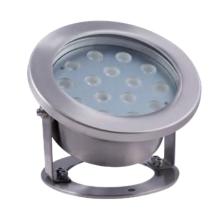

## **MORCAN - US220382**

## **16W STAINLESS STEEL SURFACE MOUNTED UNDERWATER SPOT LIGHT**

## PRODUCT SPECIFICATIONS

| Fixture Material         | —Grade 316 stainless steel                |
|--------------------------|-------------------------------------------|
| Fixture Finish           | Polished stainless steel                  |
| Glass                    | —Clear glass                              |
| Optics                   | Acrylic optical lens                      |
| LED Chip                 | CREE                                      |
| Binning                  | 3 step MacAdam                            |
| Input Wiring             | —3 meter of 2 core 1.5mm²<br>rubber cable |
| RGB Signal<br>Wiring     | —3 meter of 3 core 1.5mm²<br>rubber cable |
| Lifespan                 | -50,000 hours                             |
| Color Rendering<br>Index | <del></del>                               |
| Input Voltage            | —12VAC 50/60Hz or 12VDC<br>RGB - 24VDC    |
| Operating<br>Temperature | –from -20° to 65°C                        |
| Warranty                 | _3 years against<br>manufacturing defects |