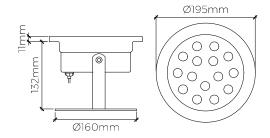

## PRODUCT SPECIFICATIONS

| Fixture Material         | —Grade 316 stainless steel                |
|--------------------------|-------------------------------------------|
| Fixture Finish           | Polished stainless steel                  |
| Glass                    | —Clear glass                              |
| Optics                   | Acrylic optical lens                      |
| LED Chip                 | CREE                                      |
| Binning                  | 3 step MacAdam                            |
| Input Wiring             | —3 meter of 2 core 1.5mm²<br>rubber cable |
| RGB Signal<br>Wiring     | —3 meter of 3 core 1.5mm²<br>rubber cable |
| Lifespan                 | -50,000 hours                             |
| Color Rendering<br>Index | <del></del>                               |
| Input Voltage            | —12VAC 50/60Hz or 12VDC<br>RGB - 24VDC    |
| Operating<br>Temperature | –from -20° to 65°C                        |
| Warranty                 | _3 years against<br>manufacturing defects |