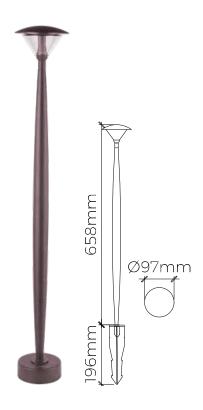

## **ARGI - PL220041**

## 8.5W SLIM PATH LIGHT

## PRODUCT SPECIFICATIONS

| Fixture Material—        | —Die-cast aluminium                     |
|--------------------------|-----------------------------------------|
| Fixture Finish           | Powder-coated bronze                    |
| Glass                    | Clear acrylic glass                     |
| Lens                     | —Clear acrylic lens                     |
| LED Chip                 | —Nichia                                 |
| Binning                  | -3 step MacAdam                         |
| Wiring                   | —1 meter of 2 core 0.75mm² rubber cable |
| Lifespan                 | 50,000 hours                            |
| Color Rendering<br>Index | —>85                                    |
| Input Voltage            | —12VAC, 50/60 Hz or 12VDC               |
| Operating<br>Temperature | from -20° to 65°C                       |
|                          |                                         |