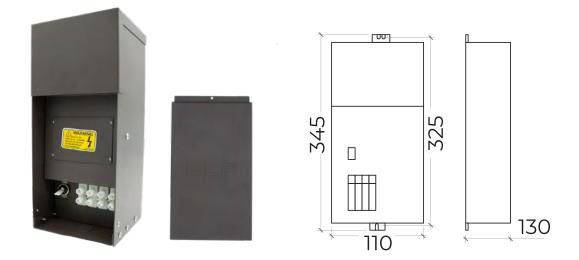

## GLP® 150W E.I Magnetic Transformer

150W E.I Magnetic Transformer – Engineered for low-voltage lighting, industrial, and commercial applications, offering exceptional reliability and durability. Ideal for delivering consistent power performance in demanding environments.

## Features:

- Provides 12V AC output at 50/60Hz
- · Efficiency ≥85%
- · Epoxy encapsulated transformer resulting in silent operation and eliminating long term corrosion
- Auto-resetting in-line primary overload protection
- · In-line secondary magnetic breaker(s) to protect against short circuit in the lighting & wiring system
- Large terminal blocks for ease of installation
- 5 years manufacturer warranty

| Code   | Power<br>(W) | Input<br>voltage        | Regulation<br>(%) | Output voltage<br>(VAC) | Output<br>current | No. of circuit<br>breakers | Weight<br>(g) |
|--------|--------------|-------------------------|-------------------|-------------------------|-------------------|----------------------------|---------------|
| 770140 | 150          | 180-240V AC,<br>50/60Hz | 92%               | 12V                     | 12.5A             | 1                          | 6240          |
|        |              |                         |                   |                         |                   |                            |               |